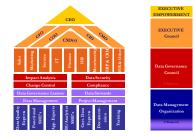

CA Functional Support Services
- Offering Oracle DQM Search Optimization Services

Rhapsody is one of the most advanced firms specialized in implementing Master Data Solutions using Oracle's MDM technologies to meet data management and data quality needs of its Customers.

With its extensive user community involvement (CDM SIG, OAUG, NCOAUG, CSOAUG, MIOAUG, Open World, ...) and industry participation (Gartner MDM Summit, MDM Summit by Information Management), Rhapsody educates users in MDM for all master data domains, CRM, ERP and Supply Chain technologies with a focus on implementing Oracle eBusiness Suite, Oracle MDM Hubs and Oracle Fusion Applications.

©2007 to 2013 Rhapsody Technologies, Inc., All rights reserved.

MDM Hub and Spoke Architecture

Oracle's MDM Foot Print

MDM

BI App





Rhapsody Technologies, Inc. 1700 Park Street, Suite 205 Naperville IL 60563 (630) 487-5801 www.RhapTech.com