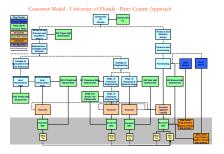

Functional Support Services
- Offering Oracle DQM Search Optimization Services

Rhapsody is one of the most advanced firms specialized in implementing Master Data Solutions using Oracle's MDM technologies to meet data management and data quality needs of its Customers.

With its extensive user community involvement (CDM SIG, OAUG, NCOAUG, CSOAUG, MIOAUG, Open World, ...) and industry participation (Gartner MDM Summit, MDM Summit by Information Management), Rhapsody educates users in MDM for all master data domains, CRM, ERP and Supply Chain technologies with a focus on implementing Oracle eBusiness Suite, Oracle MDM Hubs and Oracle Fusion Applications.

©2007 to 2013 Rhapsody Technologies, Inc., All rights reserved.

MDM Hub and Spoke Architecture

Oracle's MDM Foot Print

MDM

BI App





Rhapsody Technologies, Inc. 1700 Park Street, Suite 205 Naperville IL 60563 (630) 487-5801 www.RhapTech.com